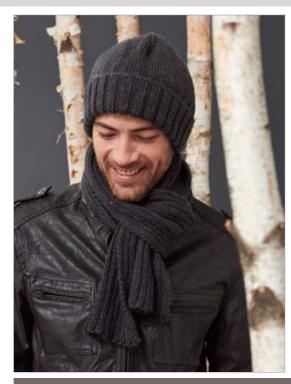

#### CARON MEN'S BASIC HAT AND SCARF SET | KNIT

KNIT | SKILL LEVEL: BEGINNER

## **SIZES**

Hat: One size to fit average Man's

head.

Scarf: Approx 8" x 60" [20.5 x 152.5 cm].